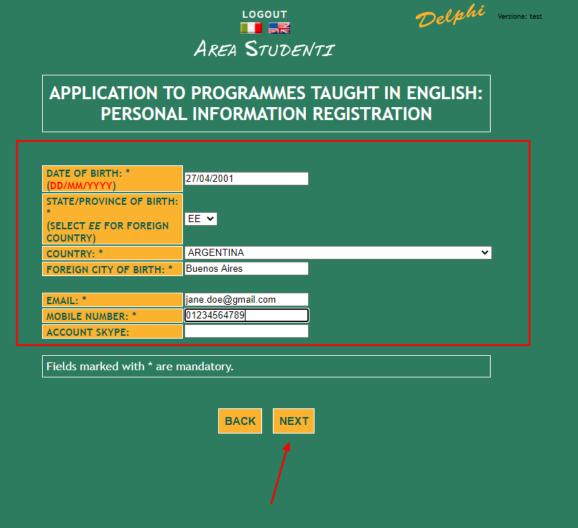

# **STEP 8 of 32:**

- Fill in with your personal details
- DOUBLE CHECK your date of birth
- MAKE SURE the email address is valid and that you have regular access to it
- > Click Next