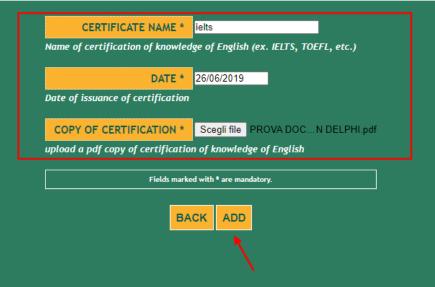

### STEP 18 of 32:

- Fill in the fields required
- Click on Scegli file to upload your Language Certificate in PDF format
- > Click Add

| ENGLISH LANGUAGE CERTIFICATE |            |                                             |        |  |  |
|------------------------------|------------|---------------------------------------------|--------|--|--|
| Certificate name             |            | Copy of certification                       |        |  |  |
| ielts                        | 26/06/2019 | PROVA DOCUMENTO TEST APPLICATION DELPHI.pdf | DELETE |  |  |