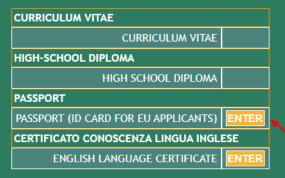

### **STEP 15 of 32:**

- Click Enter to upload your passport or ID card
- MAKE SURE all your personal details and profile picture are clearly legible

# **STEP 17 of 32:**

Click Enter to upload your LanguageCertificate