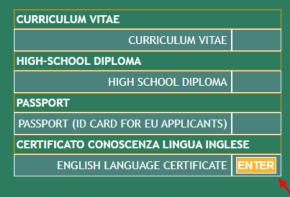

# **STEP 17 of 32:**

Click Enter to upload your LanguageCertificate

### STEP 18 of 32:

- Fill in the fields required
- Click on Scegli file to upload your Language Certificate in PDF format
- > Click Add