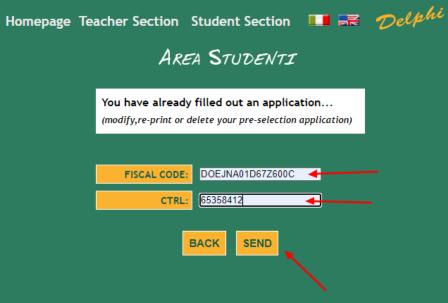

# **STEP 30 of 32:**

- ➤ Enter your Fiscal Code and CTRL
- > Click Send

Homepage Teacher Section Student Section 💷 🔜 Delphi

AREA STUDENTI