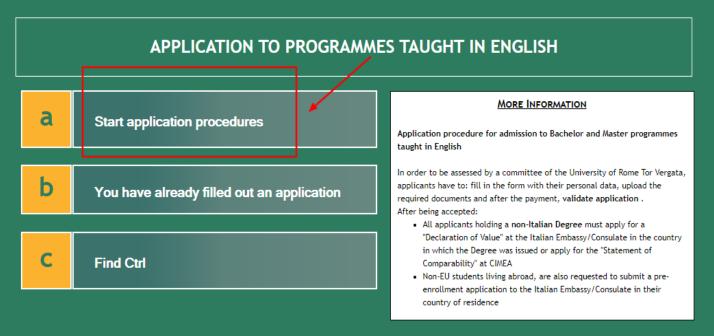

### **STEP 3 of 32:**

- Read the Privacy Policy
- Agree to the Policy by ticking the box on the left hand side
- > Click Next