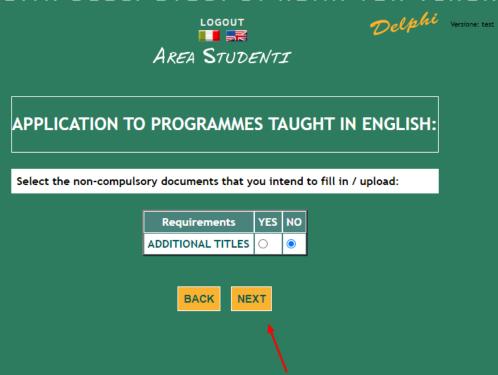

# STEP 20 of 32:

- ➤ If you wish to upload additional documents select YES and continue
- Alternatively, select NO and click **Next** to proceed with your application

#### APPLICATION TO PROGRAMMES TAUGHT IN ENGLISH:

Choose NEXT to continue or BACK to add other optional requirements choosing YES in the menu proposed