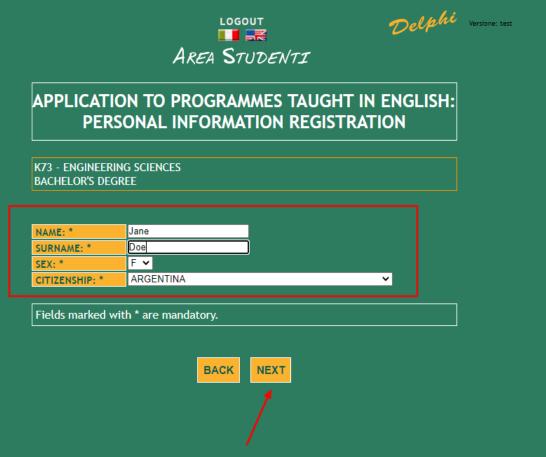

# **STEP 7 of 32:**

- Fill in with your personal details
- > DOUBLE CHECK the spelling of your name and surname
- > Click Next