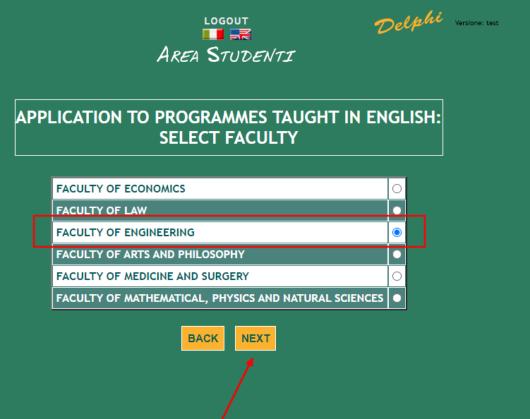

you double check your application before submitting it.

We hope you find this guide helpful and we look forward to receiving your application!

Best wishes,
The Admissions Committee



Homepage Teacher Section Student Section 🔲 🚟 Delphi

#### AREA STUDENTI



# **STEP 1 of 32:**

➤ Go to Delphi via the link below:

https://delphi.uniroma2.it/ totem/jsp/homeStudenti.js p?language=EN

Click on section 1Application toprogrammes taught inEnglish



Homepage Teacher Section Student Section 🔲 🚟 Delphi

AREA STUDENTI



### **STEP 2 of 32:**

Click on section A
Start application
procedures



Homepage Teacher Section Student Section 💷 🚟 Delphi

#### AREA STUDENTI



### **STEP 3 of 32:**

- Read the Privacy Policy
- Agree to the Policy by ticking the box on the left hand side
- > Click Next





# **STEP 4 of 32:**

- Select the Faculty of Engineering
- > Click Next





# **STEP 5 of 32:**

- Select the course you are applying to
- > Click Next







APPLICATION TO PROGRAMMES TAUGHT IN ENGLISH: POSITION YOU ARE APPLYING FOR

CANDIDATES WHO DO NOT NEED A STUDENT VISA HOLDING AN ITALIAN SCHOOL TITLE

CANDIDATES WHO NEED A STUDENT VISA HOLDING AN EU OR NON-EU SCHOOL TITLE.

CANDIDATES WHO DO NOT NEED A STUDENT VISA HOLDING AN EU OR NON-EU SCHOOL TITLE



# **STEP 6 of 32:**

- Select your student category
- > Click Next





# **STEP 7 of 32:**

- Fill in with your personal details
- > DOUBLE CHECK the spelling of your name and surname
- > Click Next





# **STEP 8 of 32:**

- Fill in with your personal details
- DOUBLE CHECK your date of birth
- MAKE SURE the email address is v