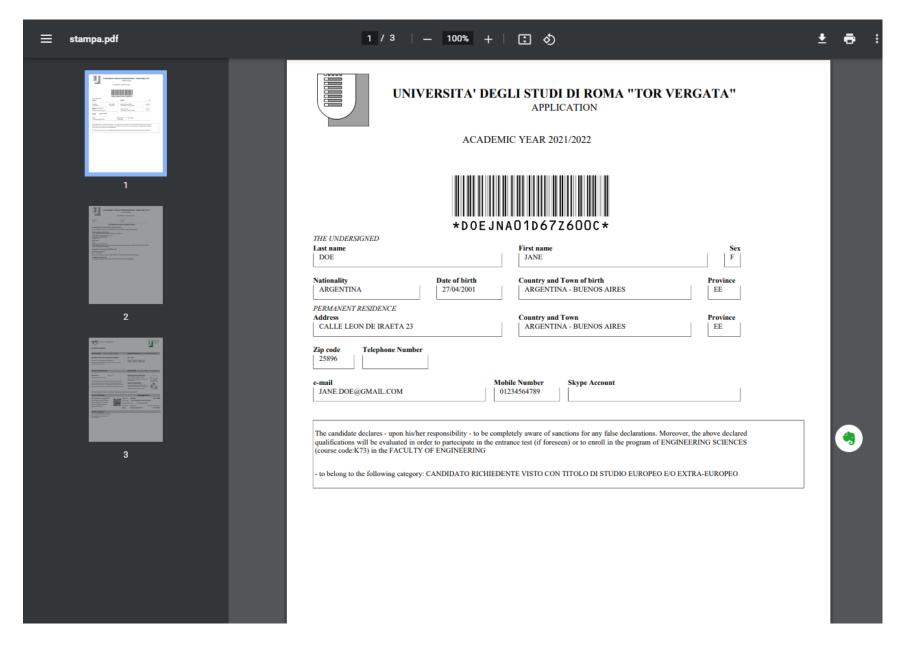

# **STEP 24 of 32:**

- Download PDF file with your application receipt and a recap of your information
- MAKE A NOTE AND KEEP YOUR FISCAL CODE AND CTRL SAFE. YOU WILL NEED YOUR FISCAL CODE AND CTRL TO ACCESS THE PLATFORM LATER ON
- Click Print Application to continue

This is how your application receipt will look like