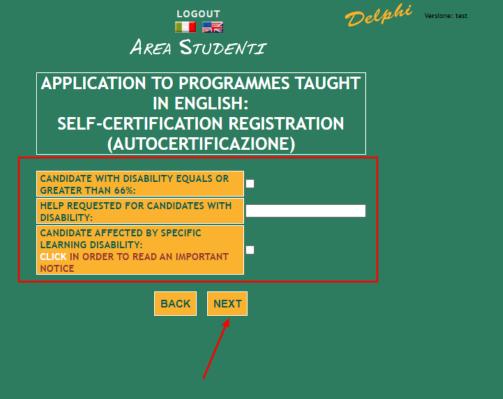

# **STEP 10 of 32:**

- Should this apply to you, please select accordingly
- Should this not apply to you, leave the spaces blank
- > Click Next

APPLICATION TO PROGRAMMES TAUGHT IN ENGLISH: