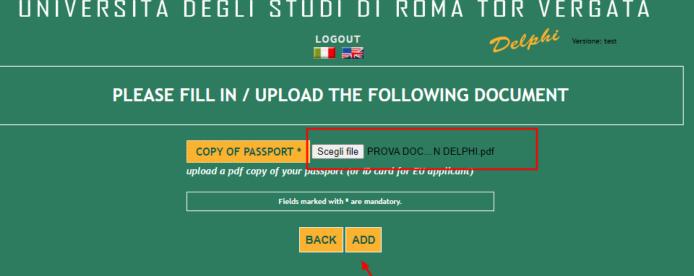

# STEP 16 of 32:

> Click on *Scegli file* to upload your passport or ID card in PDF format

> Click Add

#### APPLICATION TO PROGRAMMES TAUGHT IN ENGLISH:

Student Record:

| PASSPORT (ID CARD FOR EU APPLIC             | ANTS)  |
|---------------------------------------------|--------|
| Copy of passport                            |        |
| PROVA DOCUMENTO TEST APPLICATION DELPHI.pdf | DELETE |