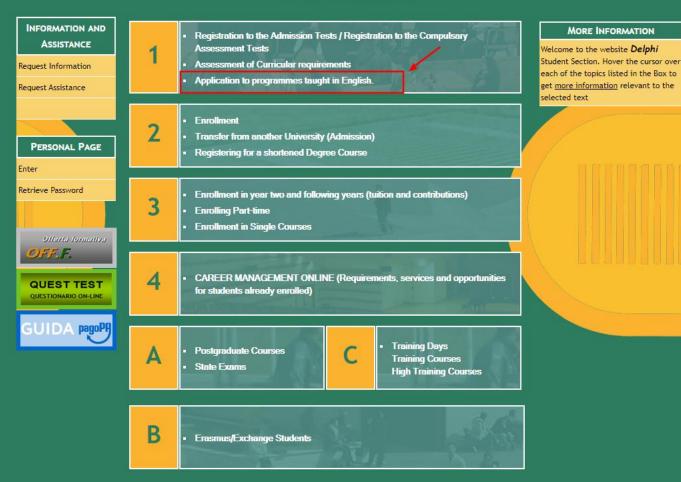

### **STEP 2 of 32:**

Click on section A
Start application
procedures

Homepage Teacher Section Student Section 💷 🚟 Delphi