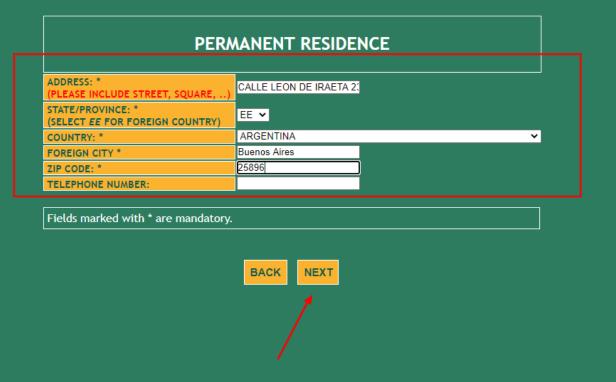

#### IF INCORRECT CLICK "BACK" TO CORRECT.

| Facolty/School: FACOLTA' DI INGEGNERIA             |
|----------------------------------------------------|
| Course: ENGINEERING SCIENCES                       |
| Personal Information                               |
| Fiscal Code: DOEJNA01D67Z600C                      |
| Name and Surname: JANE DOE                         |
| Date of Birth: 27/04/2001                          |
| Country of Birth: ARGENTINA                        |
| City of Birth: BUENOS AIRES                        |
| E-Mail: jane.doe@gmail.com                         |
| Mobile Number: 01234564789                         |
| Skype Account:                                     |
| Permanent Address                                  |
| Address: CALLE LEON DE IRAETA 23                   |
| Town: ARGENTINA - BUENOS AIRES                     |
| Province: EE                                       |
| Zip Code: 25896                                    |
| Telephone Number:                                  |
| Current Address                                    |
| Address: CALLE LEON DE IRAETA 23                   |
| Town: ARGENTINA - BUENOS AIRES                     |
| Province: EE                                       |
| Zip Code: 25896                                    |
| Telephone Number:                                  |
| Self-Certification                                 |
| Nationality: ARGENTINA                             |
| With Disability (equal to or greater than 66%): NO |
| Declared Titles                                    |
| CURRICULUM VITAE                                   |
| ENGLISH LANGUAGE CERTIFICATE                       |
| HIGH SCHOOL DIPLOMA                                |
| PASSPORT (ID CARD FOR EU APPLICANTS)               |