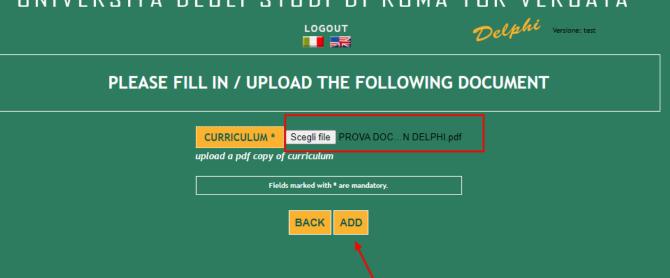

# **STEP 12 of 32:**

- Click on Scegli file to upload your CV in PDF format
- > Click Add

### UNIVERSITÀ DEGLI STUDI DI ROMA TOR VERGATA Delphi Versione: test AREA STUDENTI APPLICATION TO PROGRAMMES TAUGHT IN ENGLISH: **CURRICULUM VITAE CURRICULUM VITAE HIGH-SCHOOL DIPLOMA** HIGH SCHOOL DIPLOMA **PASSPORT** PASSPORT (ID CARD FOR EU APPLICANTS) CERTIFICATO CONOSCENZA LINGUA INGLESE **ENGLISH LANGUAGE CERTIFICATE** Student Record: **CURRICULUM VITAE**

Curriculum
PROVA DOCUMENTO TEST APPLICATION DELPHI.pdf