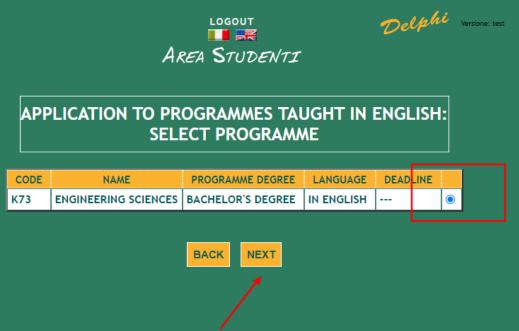

# **STEP 5 of 32:**

- Select the course you are applying to
- > Click Next

APPLICATION TO PROGRAMMES TAUGHT IN ENGLISH: POSITION YOU ARE APPLYING FOR

CANDIDATES WHO DO NOT NEED A STUDENT VISA HOLDING AN ITALIAN SCHOOL TITLE