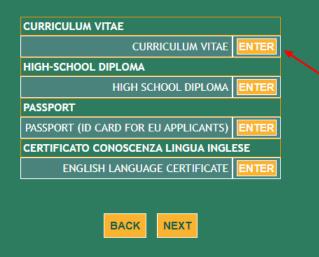

# **STEP 11 of 32:**

- Click Enter to upload your CV
- must use the format given in the Call for Applications. CVs sent with other formats will be ignored

# **STEP 12 of 32:**

- Click on Scegli file to upload your CV in PDF format
- > Click Add