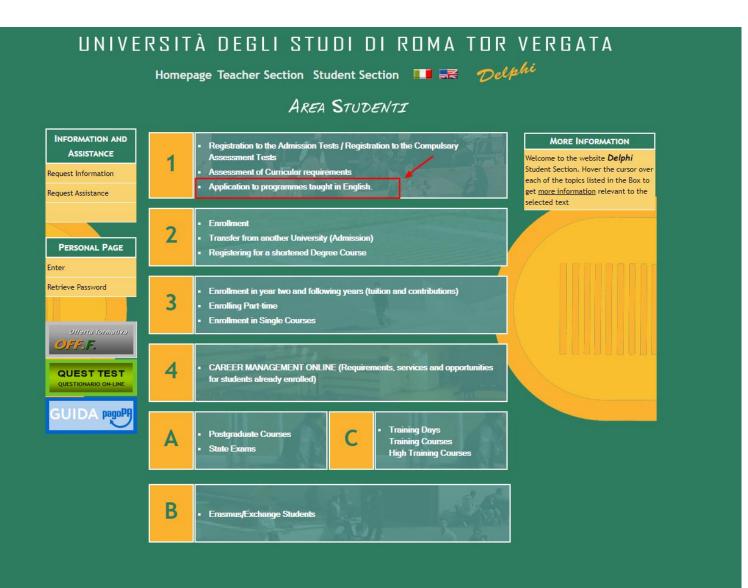

# **STEP 1 of 32:**

➤ Go to Delphi via the link below:

https://delphi.uniroma2.it/ totem/jsp/homeStudenti.js p?language=EN

Click on section 1Application toprogrammes taught inEnglish

Homepage Teacher Section Student Section 🔲 🚟 Delphi

AREA STUDENTI