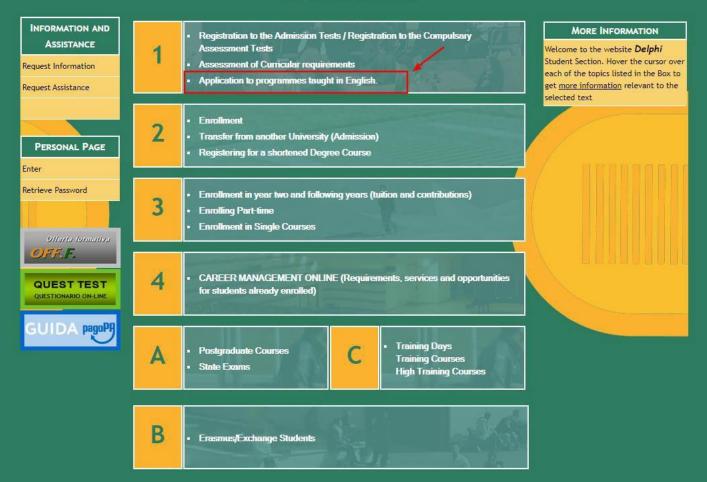

# **STEP 1 of 32:**

➤ Go to Delphi via the link below:

https://delphi.uniroma2.it/
totem/jsp/homeStudenti.js
p?language=EN

Click on section 1Application toprogrammes taught inEnglish

Homepage Teacher Section Student Section III 🚟 Delphi