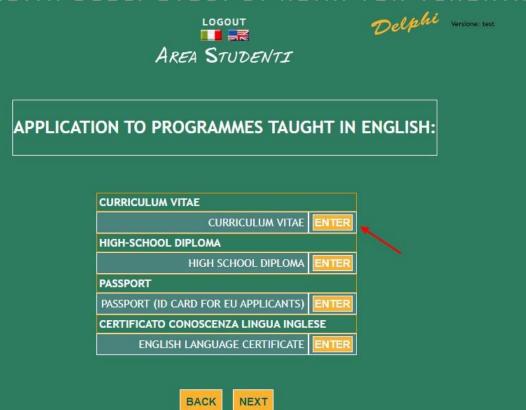

## **STEP 11 of 32:**

- Click Enter to upload your Personal and School Profile
- must use the format given in the Call for Applications. Personal and School Profiles sent with other formats will be ignored

## **STEP 14 of 32:**

- Fill in all mandatory sections
- > Click Add

APPLICATION TO PROGRAMMES TAUGHT IN ENGLISH:

| CURRICULUM VITAE                     |       |
|--------------------------------------|-------|
| CURRICULUM VITAE                     |       |
| HIGH-SCHOOL DIPLOMA                  |       |
| HIGH SCHOOL DIPLOMA                  |       |
| PASSPORT                             |       |
| PASSPORT (ID CARD FOR EU APPLICANTS) | ENTER |
| CERTIFICATO CONOSCENZA LINGUA INGL   | ESE   |
| ENGLISH LANGUAGE CERTIFICATE         | ENTER |