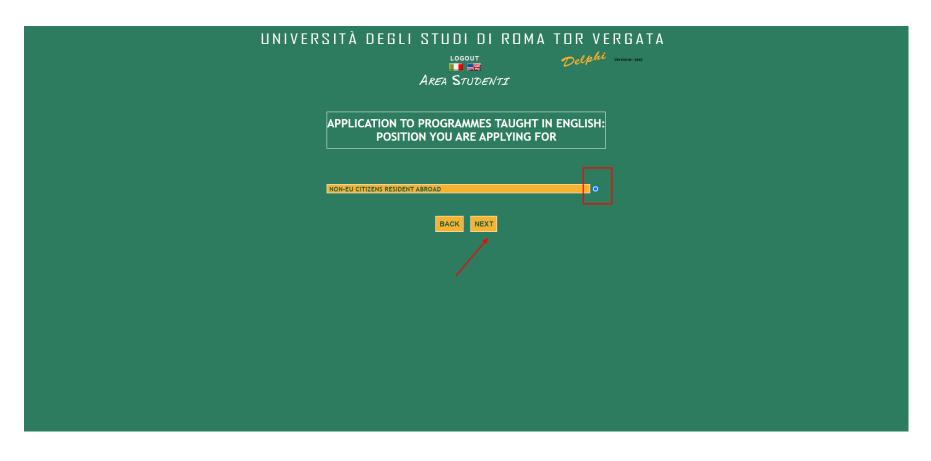

# **STEP 6 of 32:**

- Select the option that applies to you
- ➤ Click **Next**

# PLEASE READ THIS INFORMATION EXTREMELY CAREFULLY