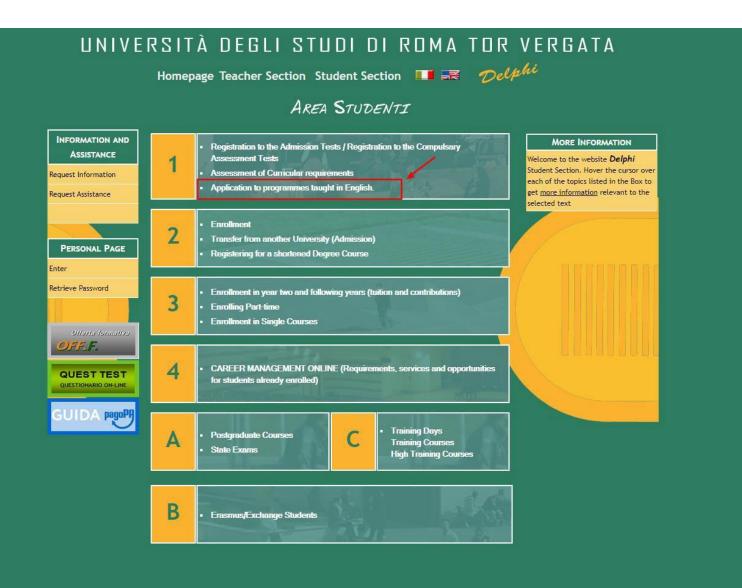

# **STEP 1 of 32:**

➤ Go to Delphi via the link below:

https://delphi.uniroma2.it/
totem/jsp/homeStudenti.js
p?language=EN

Click on section 1Application toprogrammes taught inEnglish

Homepage Teacher Section Student Section III 🚟 Delphi

AREA STUDENTI