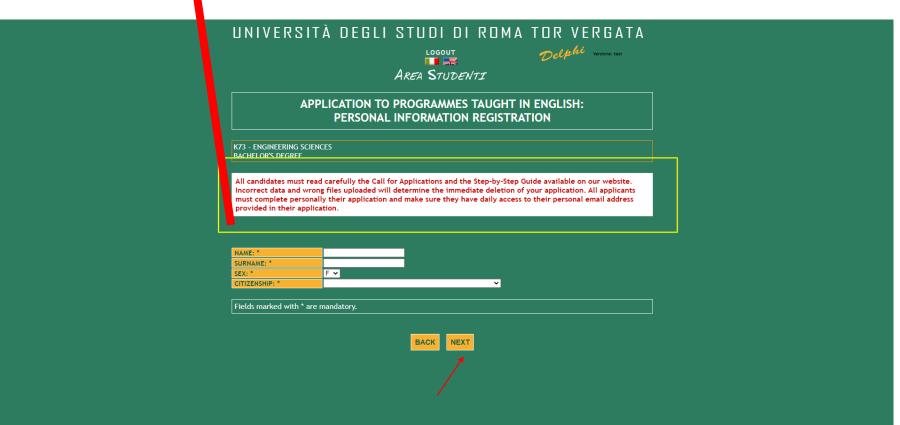

## **STEP 7 of 32:**

- Fill in with your personal details
- DOUBLE CHECK the spelling of your name and surname
- > Click Next

## APPLICATION TO PROGRAMMES TAUGHT IN ENGLISH: PERSONAL INFORMATION REGISTRATION