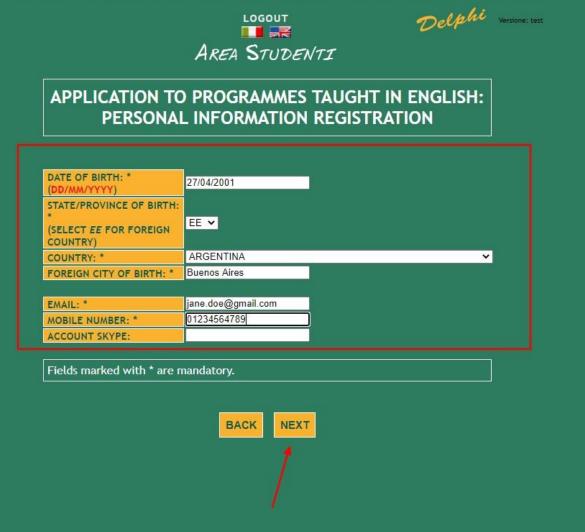

## **STEP 8 of 32:**

- Fill in with your personal details
- DOUBLE CHECK your date of birth
- MAKE SURE the email address is valid and that you have regular access to it
- > Click Next