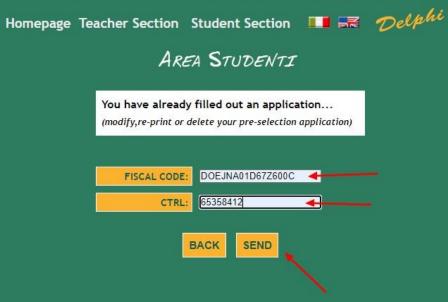

# **STEP 30 of 32:**

- Enter your Fiscal Code and CTRL
- > Click Send

Homepage Teacher Section Student Section 💷 🚟 Delphi

AREA STUDENTI