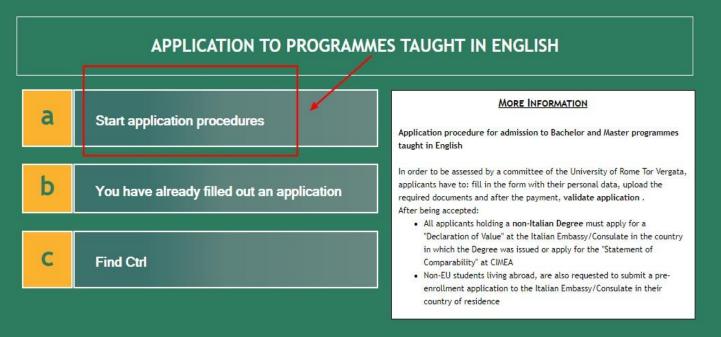

## **STEP 2 of 32:**

Click on section AStart applicationprocedures

Homepage Teacher Section Student Section 💷 🚟 Delphi