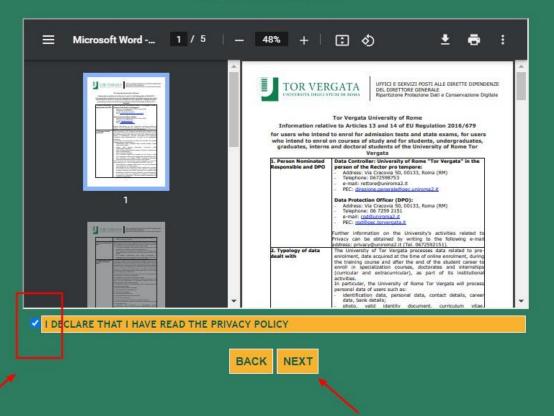

## **STEP 3 of 32:**

- Read the Privacy
  Policy
- Agree to the Policy by ticking the box on the left hand side
- > Click Next