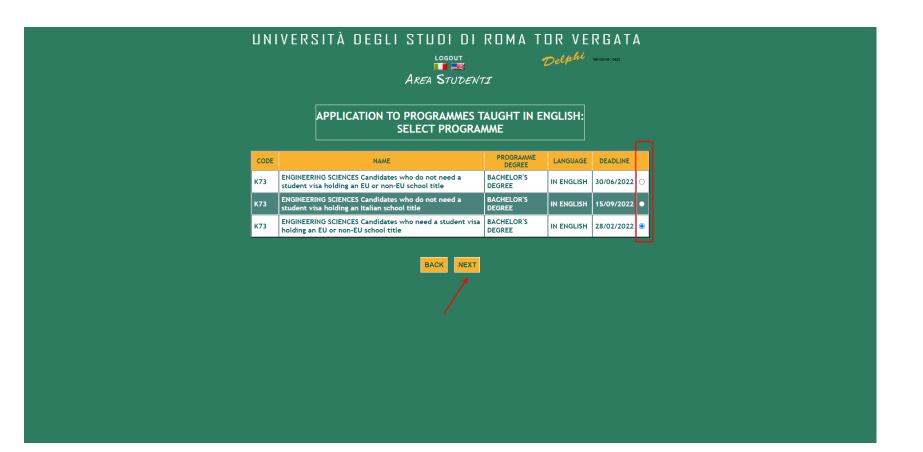

## **STEP 5 of 32:**

- ➤ Select the Procedure that applies to you
- > Click Next