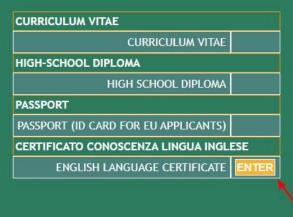

# **STEP 17 of 32:**

Click Enter to upload your LanguageCertificate

#### PLEASE FILL IN / UPLOAD THE FOLLOWING DOCUMENT

# **STEP 18 of 32:**

- Fill in the fields required
- Click on Scegli file to upload your Language Certificate in PDF format
- > Click Add