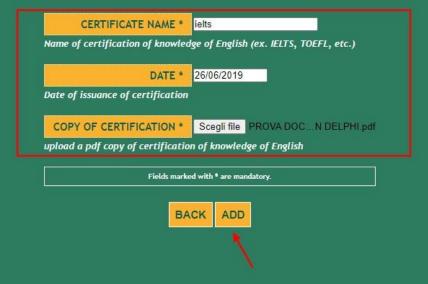

# **STEP 18 of 32:**

- Fill in the fields required
- Click on Scegli file to upload your Language Certificate in PDF format
- > Click Add

#### APPLICATION TO PROGRAMMES TAUGHT IN ENGLISH:

| Certificate name | Date        | Copy of certificatio            | n      |  |
|------------------|-------------|---------------------------------|--------|--|
| ielts            | 26/06/2019  | PROVA DOCUMENTO TEST APPLICAT   | DELETE |  |
| -                |             |                                 |        |  |
|                  |             | CURRICULUM VITAE                |        |  |
|                  |             | Curriculum                      |        |  |
| P                | ROVA DOCUME | NTO TEST APPLICATION DELPHI.pdf | DELETE |  |
| P                | ROVA DOCUME | NTO TEST APPLICATION DELPHI.pdf | DELETE |  |