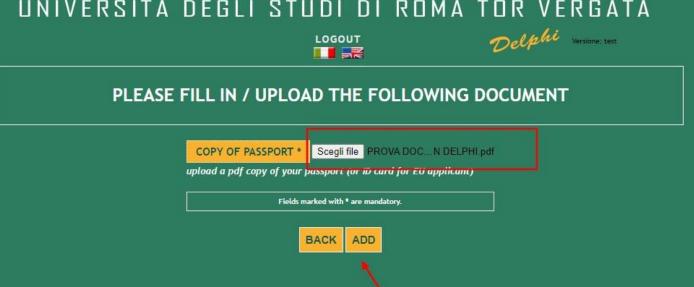

# **STEP 15 of 32:**

- Click Enter to upload your passport or ID card
- MAKE SURE all your personal details and profile picture are clearly legible

# **STEP 16 of 32:**

- > Click on *Scegli file* to upload your passport or ID card in PDF format
- > Click Add

#### APPLICATION TO PROGRAMMES TAUGHT IN ENGLISH:

Student Record:

| PASSPORT (ID CARD FOR EU APPLIC             | ANTS)  |
|---------------------------------------------|--------|
| Copy of passport                            |        |
| PROVA DOCUMENTO TEST APPLICATION DELPHI.pdf | DELETE |