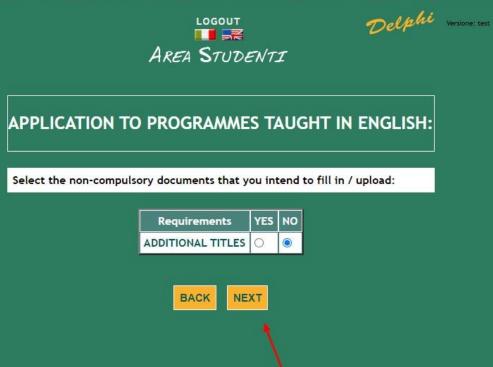

# **STEP 20 of 32:**

- ➤ If you wish to upload additional documents select YES and continue
- Alternatively, select NO and click Next to proceed with your application

# UNIVERSITÀ DEGLI STUDI DI ROMA TOR VERGATA Delphi Versione: test **III IR** AREA STUDENTI APPLICATION TO PROGRAMMES TAUGHT IN ENGLISH: Choose NEXT to continue or BACK to add other optional requirements choosing YES in the menu proposed Student Record: