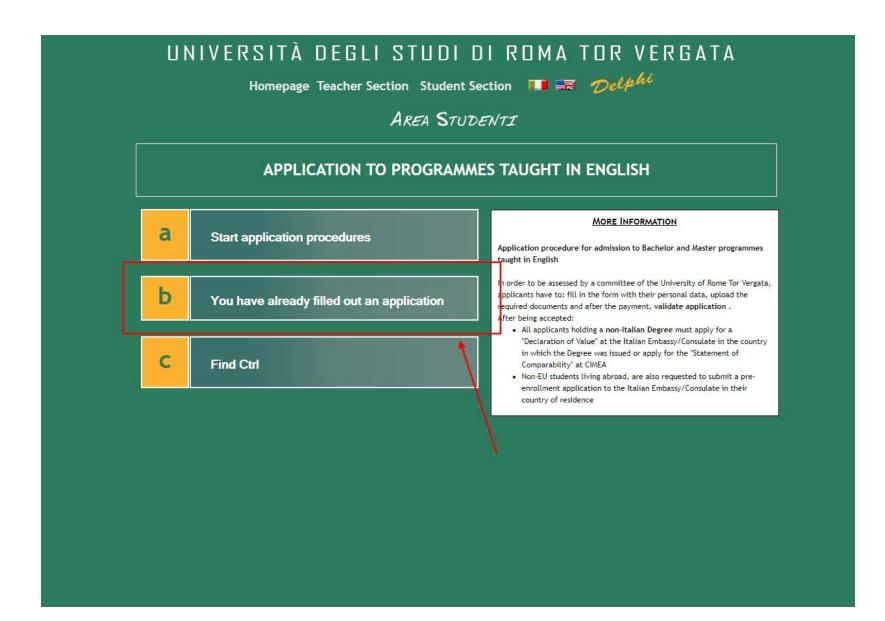

## **STEP 2 of 32:**

Click on section AStart applicationprocedures

Homepage Teacher Section Student Section 💷 🚟 Delphi

## **STEP 29 of 32:**

Select option b You have already filled out an application