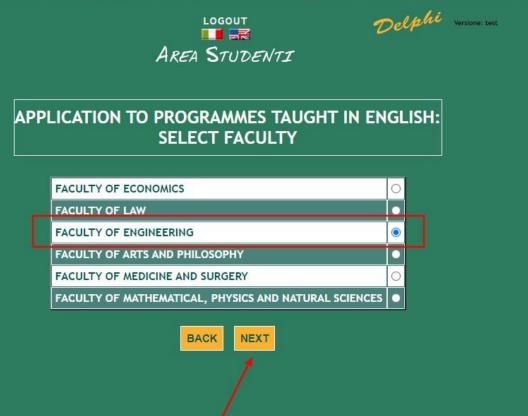

ication before submitting it.

We hope you find this guide helpful and we look forward to receiving your application!

Best wishes,
The Chairperson of the B.Sc in Engineering Sciences



Homepage Teacher Section Student Section 🔲 🚟 Delphi

#### AREA STUDENTI



# **STEP 1 of 32:**

➤ Go to Delphi via the link below:

https://delphi.uniroma2.it/
totem/jsp/homeStudenti.js
p?language=EN

Click on section 1Application toprogrammes taught inEnglish



Homepage Teacher Section Student Section III 🚟 Delphi

AREA STUDENTI



## **STEP 2 of 32:**

Click on section AStart applicationprocedures



Homepage Teacher Section Student Section 💷 🚟 Delphi

#### AREA STUDENTI



## **STEP 3 of 32:**

- Read the Privacy
  Policy
- Agree to the Policy by ticking the box on the left hand side
- > Click Next





## **STEP 4 of 32:**

- Select the Faculty of Engineering
- > Click Next





## **STEP 5 of 32:**

- ➤ Select the Procedure that applies to you
- > Click Next





# **STEP 6 of 32:**

- Select the option that applies to you
- ➤ Click **Next**



# PLEASE READ THIS INFORMATION EXTREMELY CAREFULLY



## **STEP 7 of 32:**

- Fill in with your personal details
- DOUBLE CHECK the spelling of your name and surname
- > Click Next





## **STEP 8 of 32:**

- Fill in with your personal details
- DOUBLE CHECK your date of birth
- MAKE SURE the email address is valid and that you have regular access to it
- > Click Next





## APPLICATION TO PROGRAMMES TAUGHT IN ENGLISH: PERSONAL INFORMATION REGISTRATION



# **STEP 9 of 32:**

- Fill in with your personal details
- DOUBLE CHECK your spellings